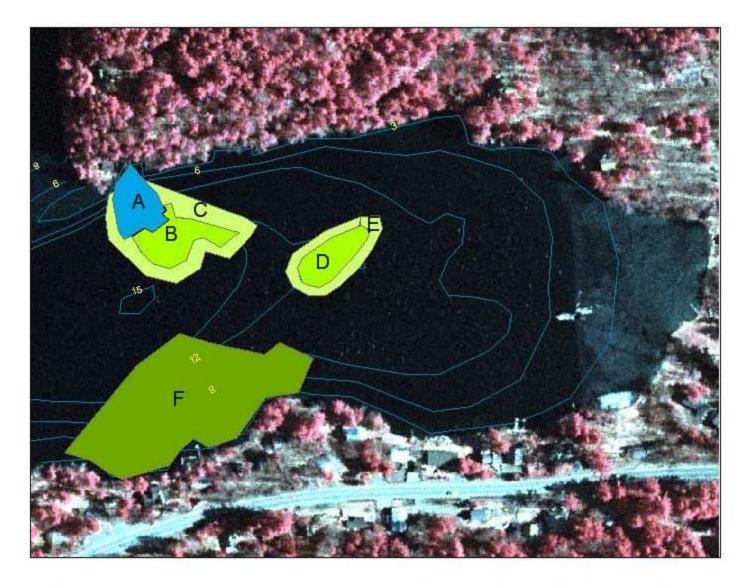

#### Plant\_life

- Eurasian Water Milfoil Bed
  - Eurasian Water Milfoil Mixed with Other Natives
  - Matted Area Milfoil Bed Edge Overtaking Natives
- Shapefile Contours EL

| 0 |   | 135 |    | 270 |   |   |   | 540 Feet |  |
|---|---|-----|----|-----|---|---|---|----------|--|
| L | 1 | 1   | Ē. | 1   | 1 | 1 | 1 |          |  |

# N

- C= 21,647 D= 10,935
  - E= 11,164

A= 11,934

B= 13,936

F= 89,132

# Total area surveyed with milfoil = 158,748

Survey Areas in Square Feet

There are many small patches of milfoil located to the East (right side of image) that were not surveyed as part of this project.